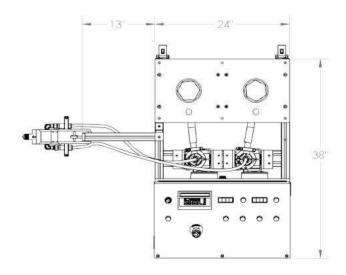

#### **Specifications**

Mix Ratios: 1:1 to 20:1

Viscosity Range: 1 to 50,000 cps

Flow rate: 0.05cc to 98cc per second

Shot size: 0.5cc to 500cc

**Accuracy:** +/- <2%

Shop Air: 100 PSI <1 CFM

Power: 100 – 240 VAC Single Phase

50/60 Hz

**Dimensions:** 24" x 32" x 63"

Weight: 150 lbs.

\* Specifications and information as noted is subject to change without notice.