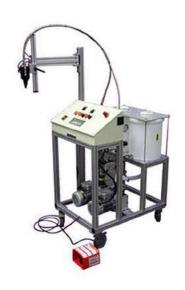

# N-2000P

## 2-Part Dispensing System

The N-2000P is a powerful, digitally controlled, entry level positive displacement dispensing system. Utilizing our propretary pumping system, this machine is highly resistant to abrasion and chemically aggressive materials while providing extremelyaccurate and consistently repeatable 2-part dispensing.

#### **Features**

- Digital Touchpad Interface Controls
- Storage for up to 10 programs
- AC Motors and Drives
- 5 gallon Poly Reservoir tanks
- Dispense Head on Swing Arm
- Stand Alone Cart Mount
- Value Priced