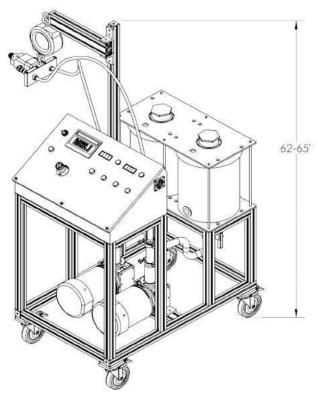

50/60 Hz

**Dimensions:** 24" x 32" x 63"

Weight: 150 lbs.

\* Specifications and information as noted is subject to change without notice.

#### **Features**

- Digital Touchpad Interface Controls
- Storage for up to 10 programs
- AC Motors and Drives
- 5 gallon Poly Reservoir tanks
- Dispense Head on Swing Arm
- Stand Alone Cart Mount
- Value Priced