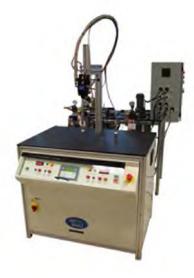

## **FLUID S-3000** Customizable Mulit-Part Dispensing System

The S-2000 is a Console format of our highly customizable S series meter and mix dispensers. This system's Industrial OS based controls are configurable for a wide variety of applications and upgradeable to accommodate future requirements. It monitors dispense, flow rates and multiple process variables and can also manage a virtually unlimited number of programmed shots. The S-2000 includes FRC's proprietary software programming controls with a touch-screen user interface. This system will handle multi-component materials up to 4 part formulations.

## **Features**

- Computer controlled
- Slope Console Form factor
- Progressing cavity Pumps
- 1 to 30 Gallon Stainless tanks
- Digital Control
- Automation interface
- Unlimited Stored Programs
- AC motors and Drives
- Password Protection
- Static Mixing
- Stat-a-Seal Dispense head
- Low level Alarm
- · Bar Code reader
- Ethernet Compatible
- Dispense up to 4 part materials
- Customizable MMU
- Desiccant Dryer
- Vacuum Degassing
- Heating
- Compatible w/MMU/ Never Empty,
- Pail or Drum Rams