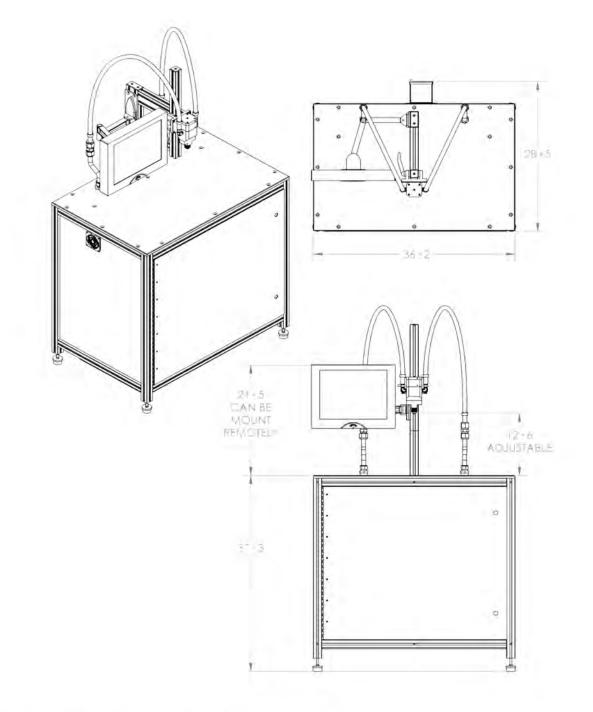

## **Specifications**

Mix Ratios: 1:1 to 20:1

Viscosity Range: 1 to 2,000,000 cps

Flow rate: 0.026cc to 98cc per second

Shot size: 0.25cc to 10,000cc

**Accuracy:** +/- <1%

Shop Air: 100 PSI <1 CFM

Power: 100 – 240 VAC Single Phase 208 - 240 VAC Single Phase 208 VAC 3 Phase 50/60 Hz Dimensions: 56" x 32" x 85"

Weight: 350 lbs.