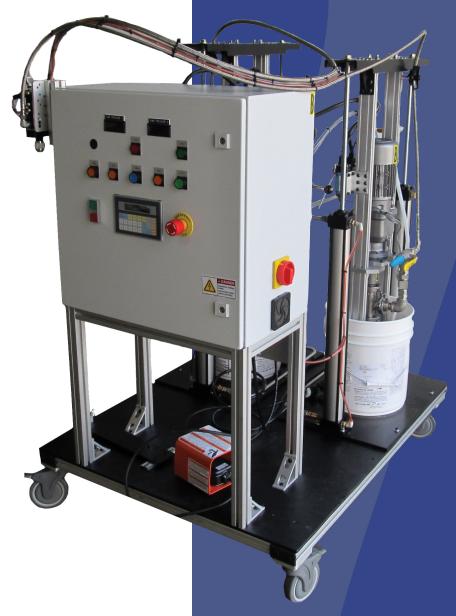

# T-2000R

2-PART DISPENSING SYSTEM

# T-2000R

The T-2000R is a flexible, panel PC controlled, cart mounted meter mix system featuring Fluid Research's proprietary positive displacement pump technology to provide accurate dispensing from pails and drums. Fluid Research's progressing cavity pump technology provides the most efficient dispense possible with continuous flow, no pulsation and low shear.

The T-2000R comes with Fluid Research's proprietary software, including a full color, 10 inch, touchscreen interface offering unlimited flexibility with respect to storing and recalling shot volumes, flow rates and ratio. Interdependently driven pumps offer variable ratios, variable flow rates and "tool-less" calibration.

The T-2000R is ideally suited for industrial applications including the dispensing of high viscosity epoxies, silicones, sealants, adhesives, polymers and polyurethanes.

## **FEATURES**

- · Cart mount form factor
- RAM mounted pump configuration
- Digital control automation interface
- Timed and continuous shots
- AC motors and drives
- Password protection
- Static mixing
- Stat-a-Seal dispense head
- · Low level alarm

## **OPTIONS AVAILABLE**

- 55 gallon drum system
- Optional boom arm
- Material recirculation
- Custom configurations