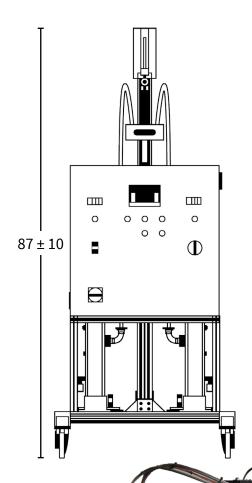

# 47 ± 2

208 - 240 VAC Single Phase

208 VAC 3 Phase

50/60 Hz

**Dimensions:** 24" x 24" x 30"

Weight: 350 lbs

\* Specifications and information is subject to change without notice.