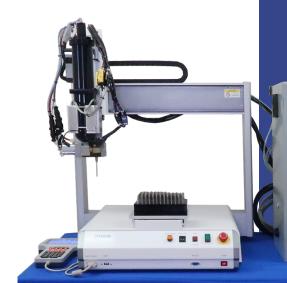

## CM420

1 or 2-PART DISPENSING SYSTEM

## CM420

The CM420 is a 1 or 2-part true rod, positive displacement metering machine designed for dispensing materials such as oils, extracts, vaping liquids, UV curables, RTV, greases, heat cure urethanes, and epoxies. It incorporates a balanced inlet/outlet spool valve that delivers precise, controlled shot size and flow rates. It is abrasion resistant and can be easily integrated with other robots or automation.

## **FEATURES**

- Positive rod displacement
- 1-part or 2-part variants
- Servo motor or pneumatically driven for shots or beads
- Manual or programmable shot volumes & flow rates
- Single luer lock outlet or custom needle blocks
- Volumetric output range from 0.04cc to 3.60cc (metering rod diameter dependent)
- Available as a stand-alone unit or automation integrated
- Can be fed from a variety of pressurized feed sources such as cartridges, syringes, pressure pots, pressure tanks, or transfer pumps
- Optional heated inlet block available