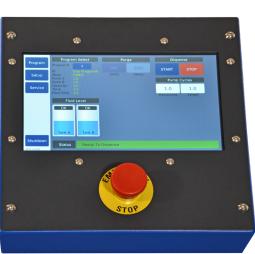

#### **POWERED BY SENTINEL LOGIC™**

The software behind the screen on the VersaMix® dispensing system is what produces precise and predictable results. Engineered with simplicity in mind, Sentinel Logic<sup>™</sup> features an easy-to-navigate user interface that makes controlling ratios and flow rate effortless. It includes proactive maintenance tracking that helps customers be prepared for machine maintenance before issues arise.