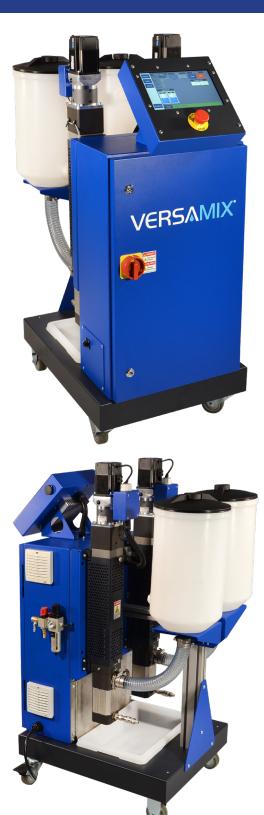

#### **VERSATILE 2K MIXING**

The VersaMix® meter mix system is designed to simplify two component dispensing with a versatile, highly engineered design. This dual servo-driven, variable ratio system offers ultimate control of shot size and volume with repeatable results across materials. VersaMix® is ideal for a range of applications like potting, CIPG, FIPG, syringe filling, filament winding, RTM, VARTM, flexible packaging/converting, and encapsulation, and is compatible with nearly any viscosity.

# **CONTROLLED & REPEATABLE RESULTS**

VersaMix® users can accurately proportion materials to exact volumetric mix ratios from 1:1 to 10:1 thanks to a gravity fed positive displacement pump. The system can handle epoxies, urethanes, silicones, and more, with a variety of optional add-ons to customize for your unique application needs.

## **FEATURES**

- Variable flow rate and shot sizes
- Independent speed control of dissimilar materials
- Programmable dispense volumes

## **TECHNICAL DATA**

- Ratio range: 1:1 to 10:1
- Drive system: Dual servo driven
- Metering device: Positive displacement pumps (piston or rod)
- Viscosity range: Liquid to paste
- 10 to 15 cycles/min or more (dependent on viscosity)