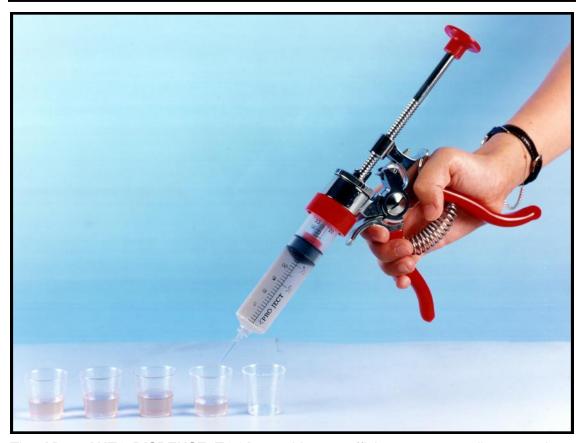

## **MODEL AD93 AUTO-DISPENSE TOOL**

The **AD93 AUTO-DISPENSE TOOL** provides an efficient means to dispense glues, epoxies, silicones and a variety of other thin and thick liquids and pastes in pre-selectable dosages, from 1 to 5 cc, in 1 cc increments.

The barrels have hot-stamped sidewalls that clearly identify dosage levels, in cc's and ounces.

A variety of luer-lock tips is available.

|                                  | Reorder Part Numbers:        |
|----------------------------------|------------------------------|
| Model AD93 has a 35 cc Capacity  | 35cc Barrel w/Plunger 560789 |
| Model AD93L has a 80 cc Capacity | 80cc Barrel w/Plunger 560798 |