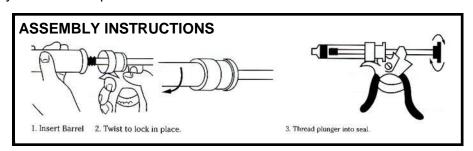

## **MODEL AD93 AUTO-DISPENSE TOOL**

The **AD93 AUTO-DISPENSE TOOL** provides an efficient means to dispense glues, epoxies, silicones and a variety of other thin and thick liquids and pastes in pre-selectable dosages, from 1 to 5 cc, in 1 cc increments.

The barrels have hot-stamped sidewalls that clearly identify dosage levels, in cc's and ounces.

A variety of luer-lock tips is available.

|                                  | Reorder Part Numbers:        |
|----------------------------------|------------------------------|
| Model AD93 has a 35 cc Capacity  | 35cc Barrel w/Plunger 560789 |
| Model AD93L has a 80 cc Capacity | 80cc Barrel w/Plunger 560798 |